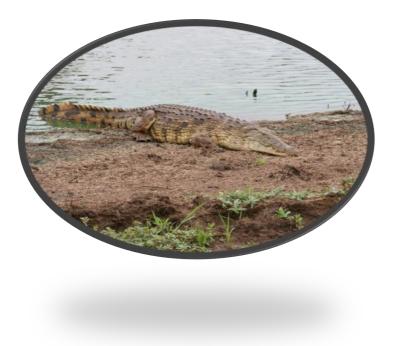

| Crocodiles      | Seen? Where Seen? |  |
|-----------------|-------------------|--|
|                 |                   |  |
| Crocodile, Nile |                   |  |

| Lizards                        | Seen? | Where Seen? |
|--------------------------------|-------|-------------|
|                                |       |             |
| Gecko, Khami Dwarf             |       |             |
| Gecko, Haacke's Rock           |       |             |
| Gecko, Lebombo Flat            |       |             |
| Gecko, Pafuri Flat             |       |             |
| Gecko, Olifants River Flat     |       |             |
| Gecko, Transvaal Flat          |       |             |
| Gecko, Common Dwarf            |       |             |
| Gecko, Wahlberg's Velvety      |       |             |
| Gecko, Tropical House          |       |             |
| Gecko, Turner's Thicktoed      |       |             |
| Gecko, Spotted Thicktoed       |       |             |
| Agama, Southern Tree (Rock)    |       |             |
| Agama, Distant's Spiny         |       |             |
| Agama, Tropical Spiny          |       |             |
| Skink, Limpopo Burrowing       |       |             |
| Skink, Two-toed Burrowing      |       |             |
| Skink, Shortfooted Burrowing   |       |             |
| Skink, Eastern Coastal         |       |             |
| Skink, Rainbow Rock            |       |             |
| Skink, Common Variable         |       |             |
| Skink, Common Striped          |       |             |
| Skink, Sundevall's Writhing    |       |             |
| Skink, Wahlberg's Snake-eyed   |       |             |
| Skink, Dwarf Snake-eyed        |       |             |
| Skink, Giant Legless           |       |             |
| Skink, Golden Blind            |       |             |
| Skink, Cregoi's Blind          |       |             |
| Plated Lizard, Giant           |       |             |
| Plated Lizard, Tawny           |       |             |
| Plated Lizard, Black-lined     |       |             |
| Plated Lizard, Yellow-throated |       |             |
| Girdled Lizard, Van Dam's      |       |             |
| Girdled Lizard, Rough Scaled   |       |             |
| Girdled Lizard, Jones'         |       |             |
| Girdled Lizard, Rough-scaled   |       |             |