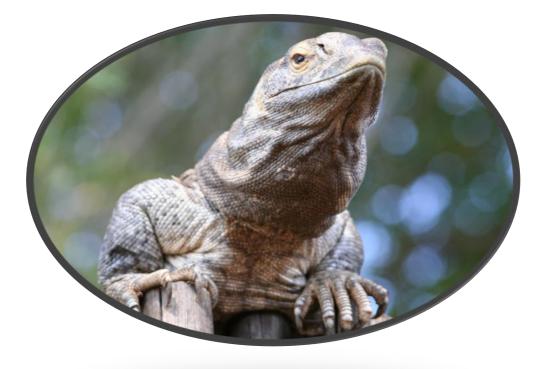

| Crocodiles      | Seen? Where Seen? |  |
|-----------------|-------------------|--|
|                 |                   |  |
| Crocodile, Nile |                   |  |

| Lizards                        | Seen? | Where Seen? |
|--------------------------------|-------|-------------|
|                                |       |             |
| Gecko, Khami Dwarf             |       |             |
| Gecko, Haacke's Rock           |       |             |
| Gecko, Lebombo Flat            |       |             |
| Gecko, Pafuri Flat             |       |             |
| Gecko, Olifants River Flat     |       |             |
| Gecko, Transvaal Flat          |       |             |
| Gecko, Common Dwarf            |       |             |
| Gecko, Wahlberg's Velvety      |       |             |
| Gecko, Tropical House          |       |             |
| Gecko, Turner's Thicktoed      |       |             |
| Gecko, Spotted Thicktoed       |       |             |
| Agama, Southern Tree (Rock)    |       |             |
| Agama, Distant's Spiny         |       |             |
| Agama, Tropical Spiny          |       |             |
| Skink, Limpopo Burrowing       |       |             |
| Skink, Two-toed Burrowing      |       |             |
| Skink, Shortfooted Burrowing   |       |             |
| Skink, Eastern Coastal         |       |             |
| Skink, Rainbow Rock            |       |             |
| Skink, Common Variable         |       |             |
| Skink, Common Striped          |       |             |
| Skink, Sundevall's Writhing    |       |             |
| Skink, Wahlberg's Snake-eyed   |       |             |
| Skink, Dwarf Snake-eyed        |       |             |
| Skink, Giant Legless           |       |             |
| Skink, Golden Blind            |       |             |
| Skink, Cregoi's Blind          |       |             |
| Plated Lizard, Giant           |       |             |
| Plated Lizard, Tawny           |       |             |
| Plated Lizard, Black-lined     |       |             |
| Plated Lizard, Yellow-throated |       |             |
| Girdled Lizard, Van Dam's      |       |             |
| Girdled Lizard, Rough Scaled   |       |             |
| Girdled Lizard, Jones'         |       |             |
| Girdled Lizard, Rough-scaled   |       |             |