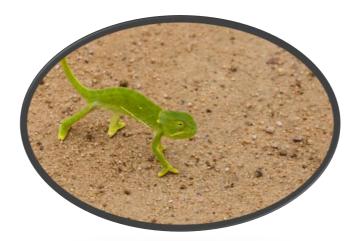

Reptile Checklist

Stories Of The Kruger

| Chameleons             | Seen? | Where Seen? |
|------------------------|-------|-------------|
|                        |       |             |
| Chameleon, Flap-necked |       |             |