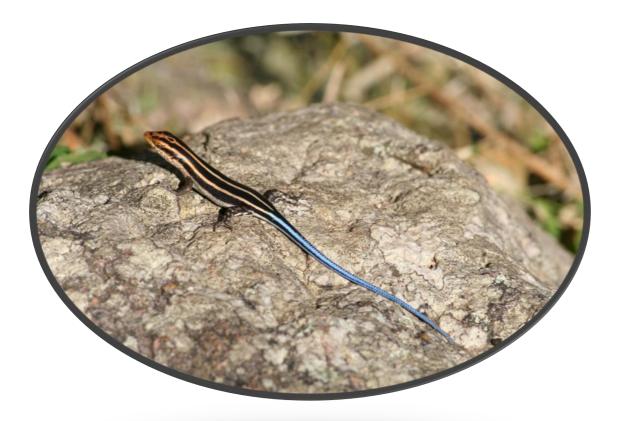

| Crocodiles      | Seen? Where Seen? |  |
|-----------------|-------------------|--|
|                 |                   |  |
| Crocodile, Nile |                   |  |

| Lizards                        | Seen? | Where Seen? |
|--------------------------------|-------|-------------|
|                                |       |             |
| Gecko, Khami Dwarf             |       |             |
| Gecko, Haacke's Rock           |       |             |
| Gecko, Lebombo Flat            |       |             |
| Gecko, Pafuri Flat             |       |             |
| Gecko, Olifants River Flat     |       |             |
| Gecko, Transvaal Flat          |       |             |
| Gecko, Common Dwarf            |       |             |
| Gecko, Wahlberg's Velvety      |       |             |
| Gecko, Tropical House          |       |             |
| Gecko, Turner's Thicktoed      |       |             |
| Gecko, Spotted Thicktoed       |       |             |
| Agama, Southern Tree (Rock)    |       |             |
| Agama, Distant's Spiny         |       |             |
| Agama, Tropical Spiny          |       |             |
| Skink, Limpopo Burrowing       |       |             |
| Skink, Two-toed Burrowing      |       |             |
| Skink, Shortfooted Burrowing   |       |             |
| Skink, Eastern Coastal         |       |             |
| Skink, Rainbow Rock            |       |             |
| Skink, Common Variable         |       |             |
| Skink, Common Striped          |       |             |
| Skink, Sundevall's Writhing    |       |             |
| Skink, Wahlberg's Snake-eyed   |       |             |
| Skink, Dwarf Snake-eyed        |       |             |
| Skink, Giant Legless           |       |             |
| Skink, Golden Blind            |       |             |
| Skink, Cregoi's Blind          |       |             |
| Plated Lizard, Giant           |       |             |
| Plated Lizard, Tawny           |       |             |
| Plated Lizard, Black-lined     |       |             |
| Plated Lizard, Yellow-throated |       |             |
| Girdled Lizard, Van Dam's      |       |             |
| Girdled Lizard, Rough Scaled   |       |             |
| Girdled Lizard, Jones'         |       |             |
| Girdled Lizard, Rough-scaled   |       |             |

| Girdled Lizard, Lebombo       |  |
|-------------------------------|--|
| Girdled Lizard, Barberton     |  |
| Girdled Lizard, Transvaal     |  |
| Flat Lizard, Greater          |  |
| Flat Lizard, Transvaal        |  |
| Flat Lizard, Limpopo          |  |
| Scrub Lizard, Omate           |  |
| Lizard, Holub's Long-tailed   |  |
| Scrub Lizard, Blue-tailed     |  |
| Scrub Lizard, Spotted         |  |
| Sand Lizard, Rough-scaled     |  |
| Sand Lizard, Black And Yellow |  |
| Monitor, Nile                 |  |
| Monitor, Rock                 |  |