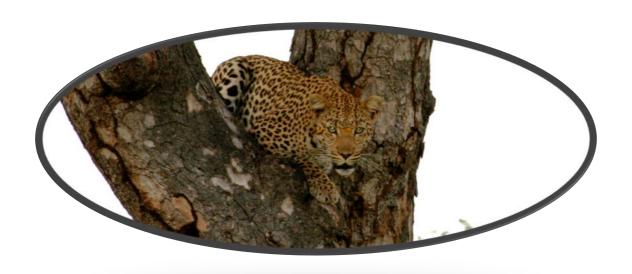

# **Predator Species Of The Kruger National Park**

| Predators              | Seen? | Where Seen? |
|------------------------|-------|-------------|
|                        |       |             |
| Aardwolf               |       |             |
| African Wildcat        |       |             |
| Caracal                |       |             |
| Cheetah                |       |             |
| Civet                  |       |             |
| Fox, Bat-eared         |       |             |
| Genet, Large-spotted   |       |             |
| Genet, Small-spotted   |       |             |
| Honey Badger           |       |             |
| Hyaena, Brown          |       |             |
| Hyaena, Spotted        |       |             |
| Jackal, Black-backed   |       |             |
| Jackal, Side-striped   |       |             |
| Leopard                |       |             |
| Lion                   |       |             |
| Mongoose, Banded       |       |             |
| Mongoose, Dwarf        |       |             |
| Mongoose, Large Grey   |       |             |
| Mongoose, Meller's     |       |             |
| Mongoose, Selous'      |       |             |
| Mongoose, Slender      |       |             |
| Mongoose, Water        |       |             |
| Mongoose, White-tailed |       |             |
| Otter, Cape-clawless   |       |             |
| Serval                 |       |             |
| Striped Polecat        |       |             |
| Wild Dog               |       |             |