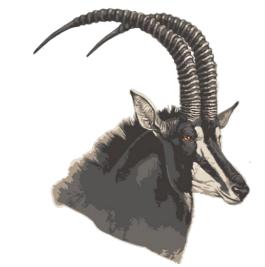

# **Antelope Species Of The Kruger National Park**

| Antelope                   | Seen? | Where Seen? |
|----------------------------|-------|-------------|
| _                          |       |             |
| Bushbuck                   |       |             |
| Duiker, Common             |       |             |
| Duiker, Red                |       |             |
| Eland                      |       |             |
| Grysbok, Sharpe's          |       |             |
| Hartebeest, Lichtenstein's |       |             |
| Impala                     |       |             |
| Klipspringer               |       |             |
| Kudu                       |       |             |
| Nyala                      |       |             |
| Oribi                      |       |             |
| Reedbuck, Mountain         |       |             |
| Reedbuck, Southern         |       |             |
| Rhebok, Grey               |       |             |
| Roan                       |       |             |
| Sable                      |       |             |
| Steenbok                   |       |             |
| Suni                       |       |             |
| Tsessebe                   |       |             |
| Waterbuck                  |       |             |
| Wildebeest, Blue           |       |             |
| Zebra, Burchell's          |       |             |