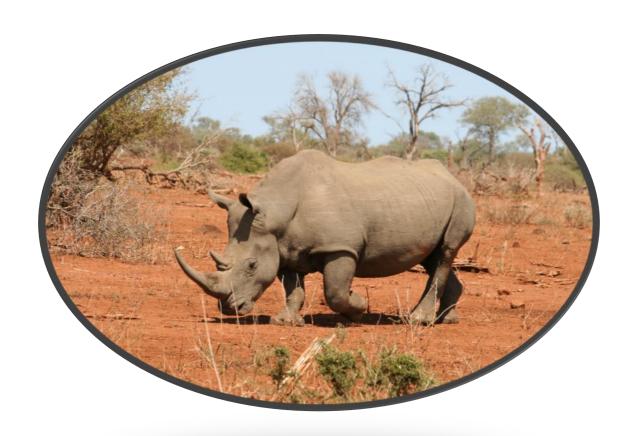

#### **Large Animal Species Of The Kruger National Park**

| <b>Large Animals</b> | Seen? | Where Seen? |
|----------------------|-------|-------------|
|                      |       |             |
| Buffalo              |       |             |
| Elephant             |       |             |
| Giraffe              |       |             |
| Hippo                |       |             |
| Rhino, Black         |       |             |
| Rhino, White         |       |             |