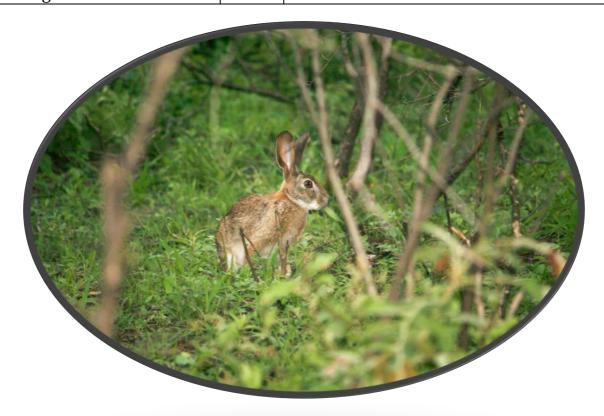

#### **Other Animals Of The Kruger National Park**

| Large Animals              | Seen? | Where Seen? |
|----------------------------|-------|-------------|
|                            |       |             |
| Aardvark                   |       |             |
| Bushpig                    |       |             |
| Hare, Cape                 |       |             |
| Hare, Scrub                |       |             |
| Hyrax, Rock                |       |             |
| Hyrax, Yellow-spotted Rock |       |             |
| Mole, Juliana's Golden     |       |             |
| Mole, Yellow Golden        |       |             |
| Molerat, Common            |       |             |
| Pangolin                   |       |             |
| Rabbit, Natal Red Rock     |       |             |
| South African Hedgehog     |       |             |
| Sprighare                  |       |             |
| Squirrel, Southern Tree    |       |             |
| Warthog                    |       |             |