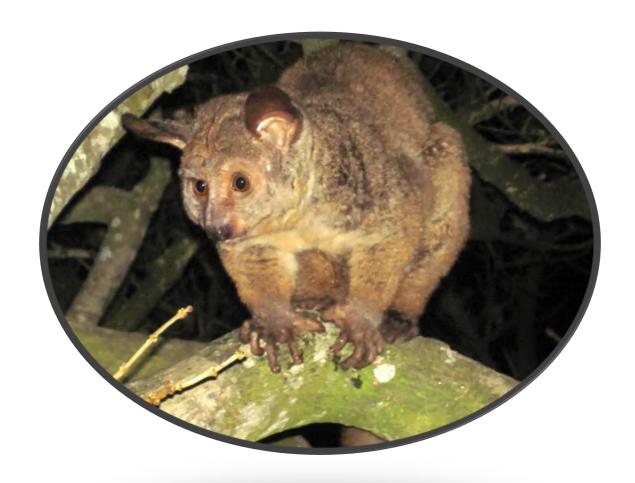

# **Primate Species Of The Kruger National Park**

| Primates               | Seen? | Where Seen? |
|------------------------|-------|-------------|
|                        |       |             |
| Baboon, Chacma         |       |             |
| Bushbaby, Lesser       |       |             |
| Bushbaby, Thick-tailed |       |             |
| Monkey, Samango        |       |             |
| Monkey, Vervet         |       |             |