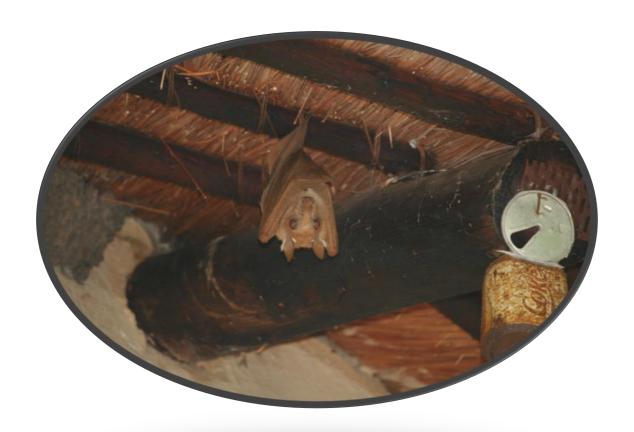

# **Bat Species Of The Kruger National Park**

| Bat                               | Seen? | Where Seen? |
|-----------------------------------|-------|-------------|
|                                   |       |             |
| Bat, Anchieta's                   |       |             |
| Bat, Banana                       |       |             |
| Bat, Butterfly                    |       |             |
| Bat, Kuhl's                       |       |             |
| Bat, Ruppell's                    |       |             |
| Bat, Rusty                        |       |             |
| Bat, Schlieffen's                 |       |             |
| Free-tailed Bat, Angola           |       |             |
| Free-tailed Bat, Ansorge's        |       |             |
| Free-tailed Bat, Egyptian         |       |             |
| Free-tailed Bat, Little           |       |             |
| Free-tailed Bat, Madagascar Large |       |             |
| Free-tailed Bat, Midas            |       |             |
| Fruit Bat, Egyptian               |       |             |
| Fruit Bat, Peter's Epaulette      |       |             |
| Fruit Bat, Wahlberg's Epaulette   |       |             |
| Hairy Bat, Rufous                 |       |             |
| Hairy Bat, Temminck's             |       |             |
| Hairy Bat, Welwitsch's            |       |             |
| Horseshoe Bat, Bushveld           |       |             |
| Horseshoe Bat, Darling's          |       |             |
| Horseshoe Bat, Geoffroy's         |       |             |
| Horseshoe Bat, Hildebrandt's      |       |             |
| Horseshoe Bat, Lander's           |       |             |
| Horseshoe Bat, Peak-saddle        |       |             |
| Horseshoe Bat, Ruppell's          |       |             |
| Horseshoe Bat, Swinny's           |       |             |
| House Bat, African Yellow         |       |             |
| House Bat, Lesser Yellow          |       |             |

#### **Bat Species Continued...**

| Bat                            | Seen? | Where Seen? |
|--------------------------------|-------|-------------|
|                                |       |             |
| Leaf-nosed Bat, Commerson's    |       |             |
| Leaf-nosed Bat, Sundevall's    |       |             |
| Long-eared Bat, Botswana       |       |             |
| Long-fingered Bat, Schreiber's |       |             |
| Serotine Bat, Cape             |       |             |
| Serotine Bat, Long-tailed      |       |             |
| Serotine Bat, Melck's          |       |             |
| Serotine Bat, Somali           |       |             |
| Slit-faced Bat, Common         |       |             |
| Slit-faced Bat, Wood's         |       |             |
| Tomb Bat, Mauritian            |       |             |
| Woolly Bat, Damara             |       |             |
| Woolly Bat, Lesser             |       |             |