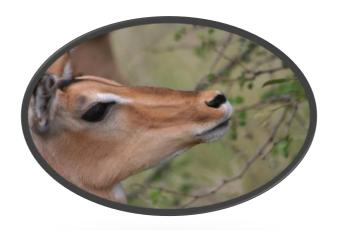

# **Antelope Species Of The Kruger National Park**

| Antelope                   | Seen? | Where Seen? |
|----------------------------|-------|-------------|
| _                          |       |             |
| Bushbuck                   |       |             |
| Duiker, Common             |       |             |
| Duiker, Red                |       |             |
| Eland                      |       |             |
| Grysbok, Sharpe's          |       |             |
| Hartebeest, Lichtenstein's |       |             |
| Impala                     |       |             |
| Klipspringer               |       |             |
| Kudu                       |       |             |
| Nyala                      |       |             |
| Oribi                      |       |             |
| Reedbuck, Mountain         |       |             |
| Reedbuck, Southern         |       |             |
| Rhebok, Grey               |       |             |
| Roan                       |       |             |
| Sable                      |       |             |
| Steenbok                   |       |             |
| Suni                       |       |             |
| Tsessebe                   |       |             |
| Waterbuck                  |       |             |
| Wildebeest, Blue           |       |             |
| Zebra, Burchell's          |       |             |